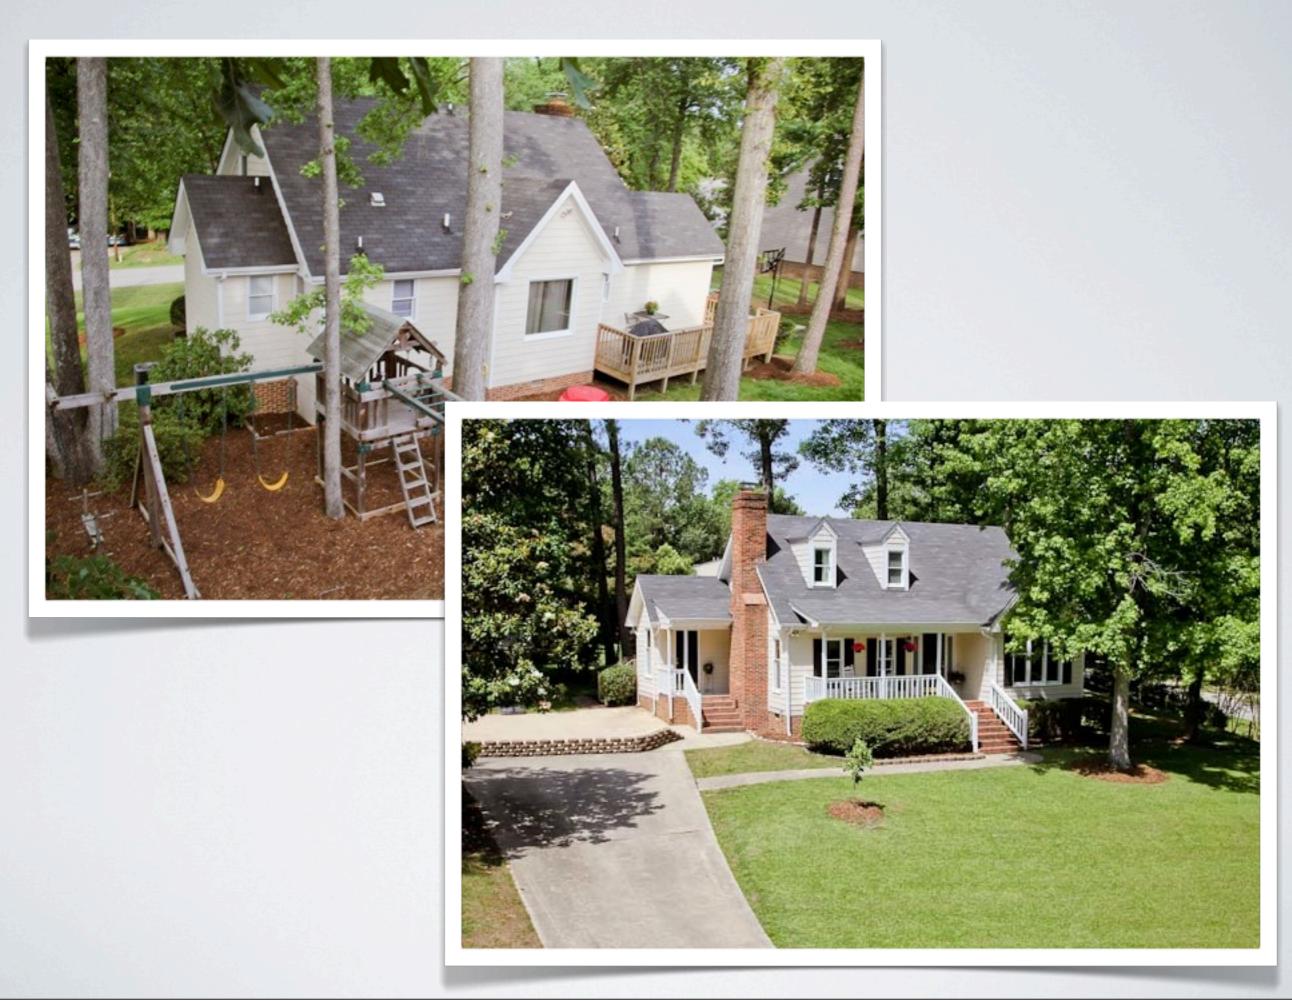

5-0007 | LindaCraft.com

**VIEW NOW** 





#### **Today's Featured Home**



\$133,500 3 beds / 2.5 baths / 1,515 sqft

**VIEW NOW** 

Listing: Linda Craft & Team REALTORS 919-235-0007 | LindaCraft.com

#### TODAY'S FEATURED HOME



202 Carrington

\$133,500

3 beds 2.5 baths 1,515 sqft

#### **VIEW NOW**

New Carpet New Paint Refinished Hardwood Floors & More!

Listing: Linda Craft & Team REALTORS 919-235-0007 www.LindaCraft.com



#### Knightdale Home For Sale 202 Carrington Dr. 3 br / 2.5 ba / 1,515 sqft

View Now



Linda Craft & Team REALTORS 919-235-0007









View Now

#### Knightdale Home For Sale



#### 202 Carrington Dr.

3 Beds
2.5 Baths
1515 SqFt
New Paint
New Carpet
Refinished Hardwoods

#### **View Now**



# Photo Editing



















## CHANGEYOUR PERSPECTIVE



























# EQUIPMENT

- •DSLR Camera (Canon t2i) \$700
- •Wide Angle Lens (Canon 10-22mm EF-S lens is AMAZING) \$800
- Monopod \$40 (you can get monopods that extend up to 20 feet!)
- •Tripod \$40

### VIDEO OPTIMIZATIONTIPS















### BONUS

#### YouTube Optimization Package

We will optimize 5 YouTube videos of your choice including

- •Title
- Description
- Tags
- Geolocation
- Close Captioning

\$89

\$179 value