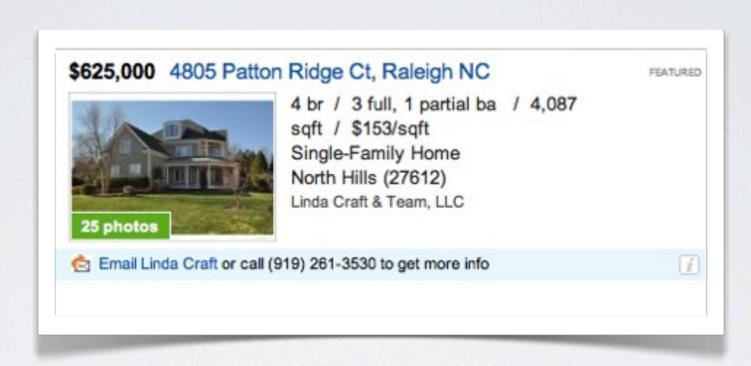

# Ptrulia<sup>®</sup> 15 Properties Per Page

(Default Sorted by Featured)

$$1 \div 15 = .0666 \quad (6\%)$$