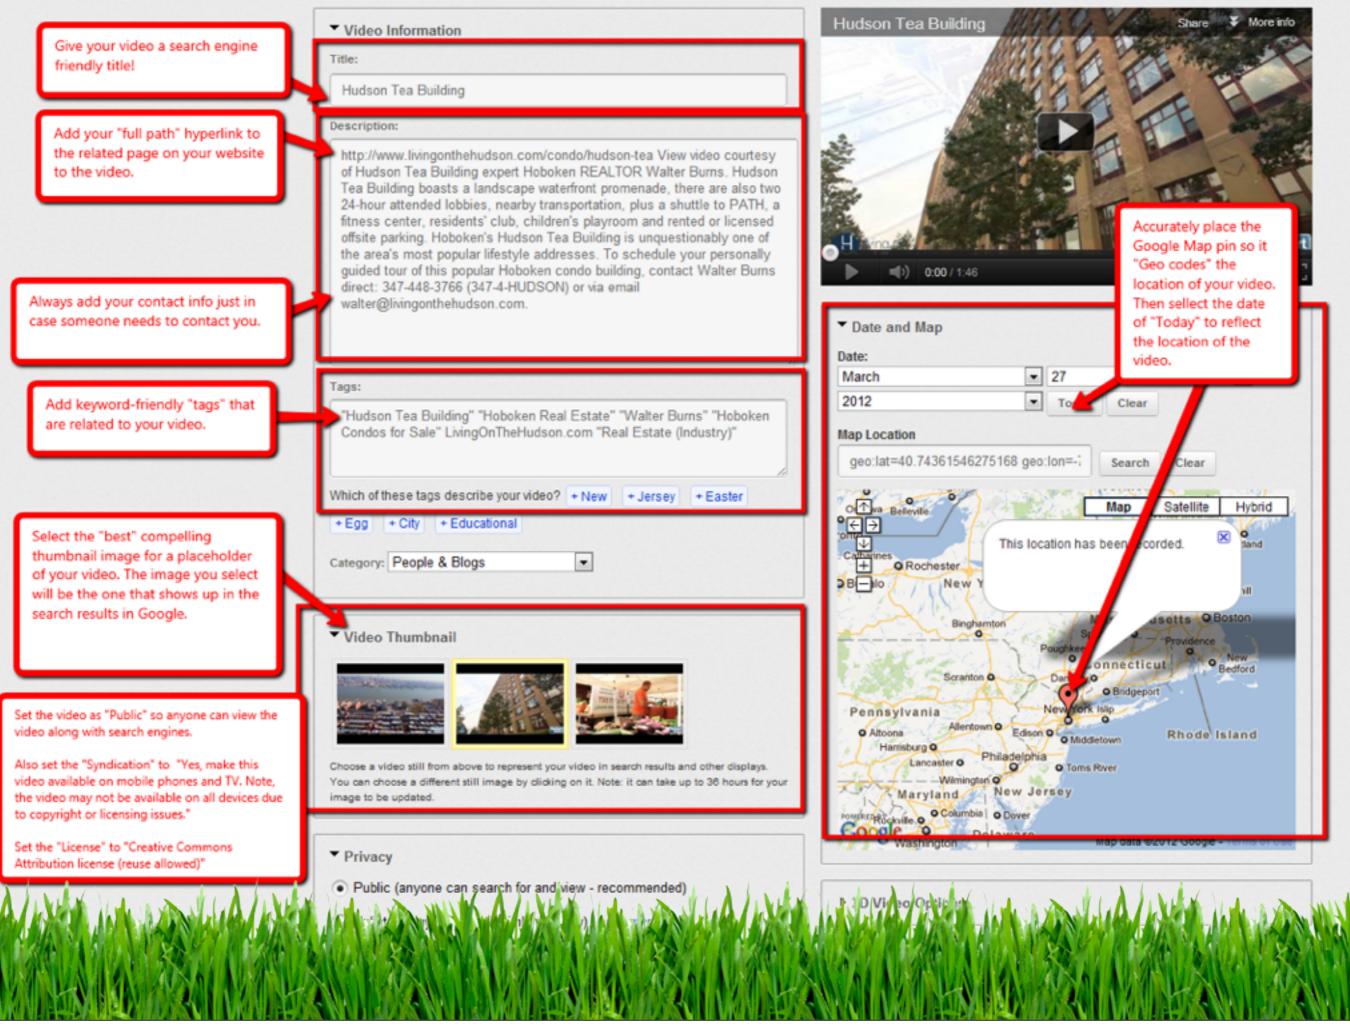

ngton

\$133,500

3 beds 2.5 baths 1,515 sqft

#### **VIEW NOW**

New Carpet New Paint Refinished Hardwood Floors & More!

Listing: Linda Craft & Team REALTORS 919-235-0007 www.LindaCraft.com



#### Knightdale Home For Sale 202 Carrington Dr. 3 br / 2.5 ba / 1,515 sqft

View Now



Linda Craft & Team REALTORS 919-235-0007









View Now

#### Knightdale Home For Sale



#### 202 Carrington Dr.

3 Beds
2.5 Baths
1515 SqFt
New Paint
New Carpet
Refinished Hardwoods

#### **View Now**



# Photo Editing



















## CHANGEYOUR PERSPECTIVE



























# EQUIPMENT

- •DSLR Camera (Canon t2i) \$700
- •Wide Angle Lens (Canon 10-22mm EF-S lens is AMAZING) \$800
- Monopod \$40 (you can get monopods that extend up to 20 feet!)
- •Tripod \$40

### VIDEO OPTIMIZATIONTIPS















### BONUS

#### YouTube Optimization Package

We will optimize 5 YouTube videos of your choice including

- •Title
- Description
- Tags
- Geolocation
- Close Captioning

\$89

\$179 value