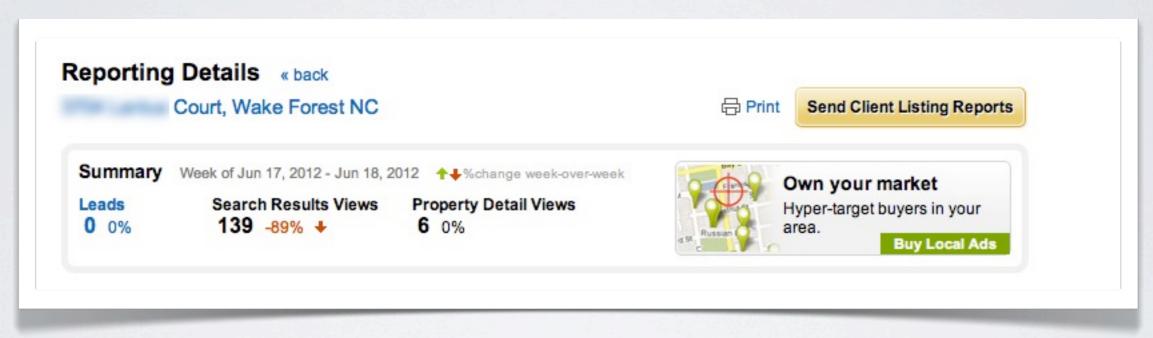

# otrulia

Check your stats!

$$6 \div 139 = .0431 (4\%)$$

# Below the 6% average?

It's probably the photography!