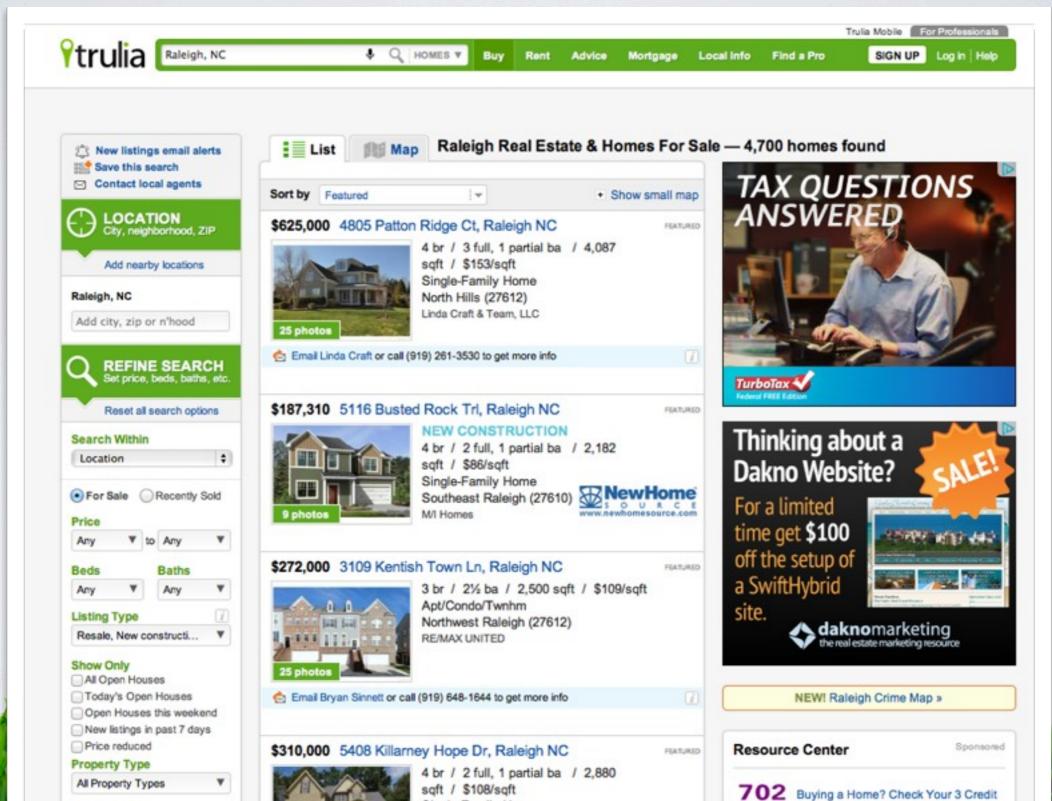

# Ptrulia<sup>®</sup> 15 Properties Per Page

(Default Sorted by Featured)

$$1 \div 15 = .0666 \quad (6\%)$$