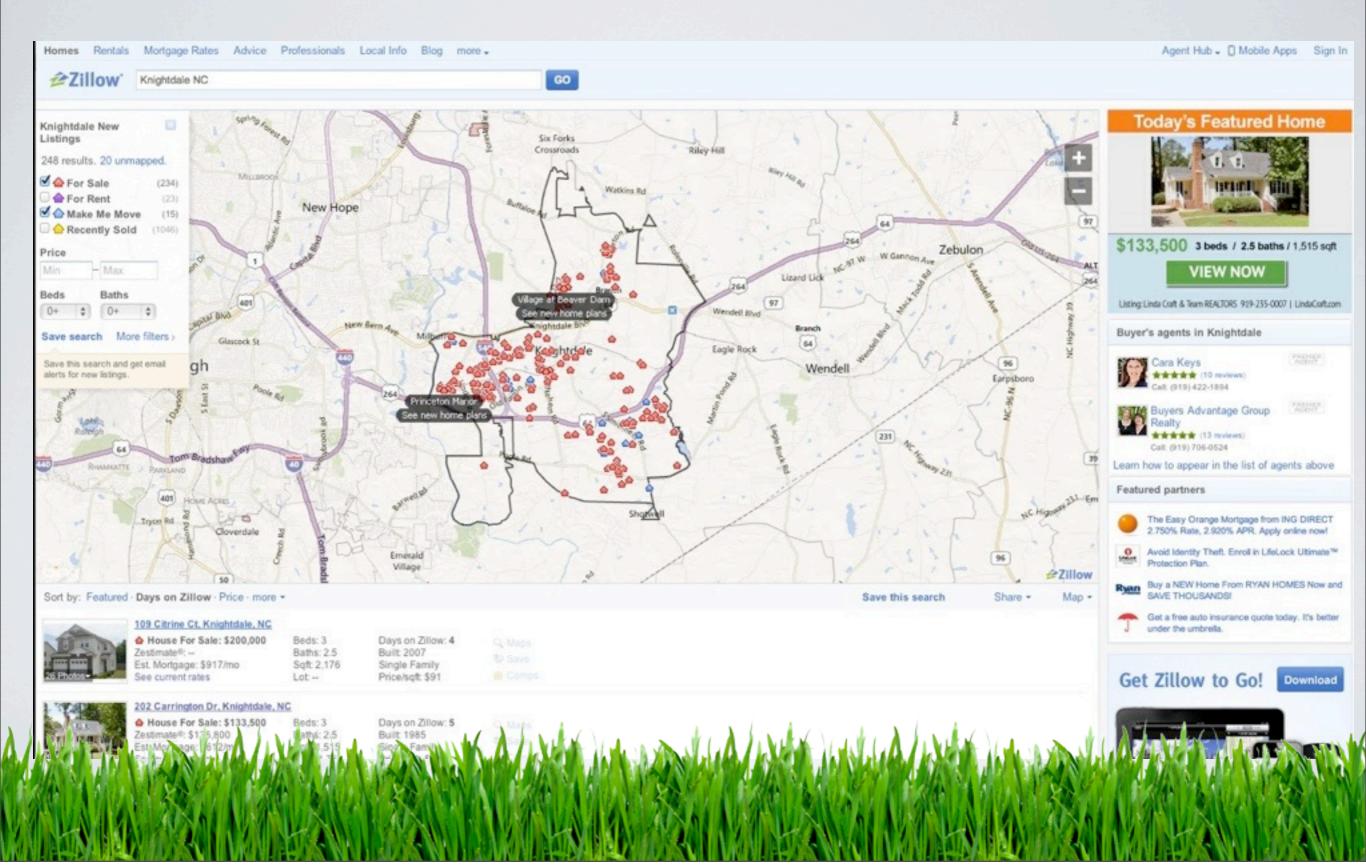

# Ptrulia<sup>®</sup> 15 Properties Per Page

(Default Sorted by Featured)

$$1 \div 15 = .0666 \quad (6\%)$$

# otrulia

Check your stats!

$$6 \div 139 = .0431 (4\%)$$

# Below the 6% average?

It's probably the photography!

# Otrulia

Get more views on Trulia (how I achieved 48% property views)

- Priced Right
- Killer Photography
- and most importantly...